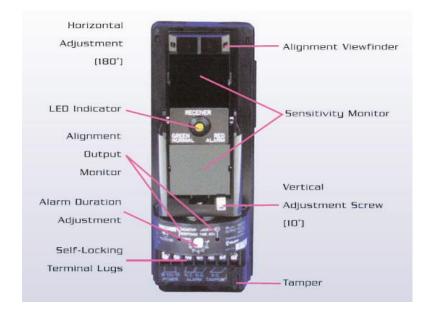

## **Specifications**

| Specification                    | HA-70D                                                                                                                           |
|----------------------------------|----------------------------------------------------------------------------------------------------------------------------------|
| Coverage, Outdoor/Indoor         | 70 ft / 140 ft                                                                                                                   |
| Sensing Type                     | Pulse Infrared Beam                                                                                                              |
| Interruption Time for Alarm      | 50 msec. to 500 msec.                                                                                                            |
| Relay Output                     | ISPDT Dry Contact<br>120 VAC, 0.5 A; 24 VDC, 1A (resistor load)                                                                  |
| Alarm Duration                   | 2 sec. ±1 sec.                                                                                                                   |
| Adjustable Alignment, Vertical   | 10° (±5°)                                                                                                                        |
| Adjustable Alignment, Horizontal | 180° (±90°)                                                                                                                      |
| Supply Voltage                   | 10 VDC to 26 VDC, or 8 VAC to 18.5 VAC                                                                                           |
| Indicator LED                    | Transmitter: Green LED On in transmitting condition<br>Receiver: Green LED ON in normal condition; Red LED On in alarm condition |
| Power Consumption (12 VDC Input) | Transmitter: 7 mA max.<br>Receiver: 25 mA max.                                                                                   |
| Tamper                           | Integral                                                                                                                         |
| Operating Temperature            | -13° to 131° F (-25° to 55° C)                                                                                                   |
| Connection                       | Terminal                                                                                                                         |
| Case Material                    | Black polycarbonate                                                                                                              |
| Mounting                         | Wall or pole mount                                                                                                               |
| Weight                           | 31.39 oz                                                                                                                         |