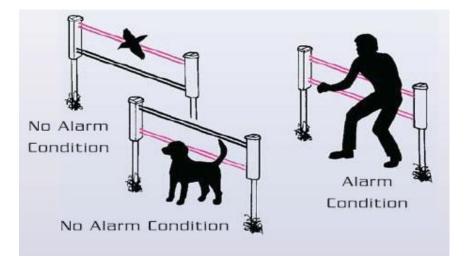

## HA-70D Photoelectric Beam Detector

- Indoor / outdoor use
- Dual beam, pulsed infrared, sealed optics
- Variable beal interruption time
- Includes wall/pole mounting hardware

## **Specifications**

| Specification                    | HA-70D                                                                                                                           |
|----------------------------------|----------------------------------------------------------------------------------------------------------------------------------|
| Coverage, Outdoor/Indoor         | 70 ft / 140 ft                                                                                                                   |
| Sensing Type                     | Pulse Infrared Beam                                                                                                              |
| Interruption Time for Alarm      | 50 msec. to 500 msec.                                                                                                            |
| Relay Output                     | ISPDT Dry Contact<br>120 VAC, 0.5 A; 24 VDC, 1A (resistor load)                                                                  |
| Alarm Duration                   | 2 sec. ±1 sec.                                                                                                                   |
| Adjustable Alignment, Vertical   | 10° (±5°)                                                                                                                        |
| Adjustable Alignment, Horizontal | 180° (±90°)                                                                                                                      |
| Supply Voltage                   | 10 VDC to 26 VDC, or 8 VAC to 18.5 VAC                                                                                           |
| Indicator LED                    | Transmitter: Green LED On in transmitting condition<br>Receiver: Green LED ON in normal condition; Red LED On in alarm condition |
| Power Consumption (12 VDC Input) | Transmitter: 7 mA max.<br>Receiver: 25 mA max.                                                                                   |
| Tamper                           | Integral                                                                                                                         |
| Operating Temperature            | -13° to 131° F (-25° to 55° C)                                                                                                   |
| Connection                       | Terminal                                                                                                                         |
| Case Material                    | Black polycarbonate                                                                                                              |
| Mounting                         | Wall or pole mount                                                                                                               |
| Weight                           | 31.39 oz                                                                                                                         |